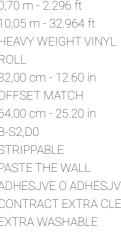

## **Technical specifications**

SKU Width Length Composition Sold by Repeat Match Vertical repeat Fire rating Strippability Paste Recommended glue Washability

9510 0,70 m - 2.296 ft 10,05 m - 32.964 ft HEAVY WEIGHT VINYL ROLL 32,00 cm - 12.60 in OFFSET MATCH 64,00 cm - 25.20 in B-S2,D0 STRIPPABLE PASTE THE WALL ADHESJVE O ADHESJVE CONTRACT EXTRA CLEAR EXTRA WASHABLE