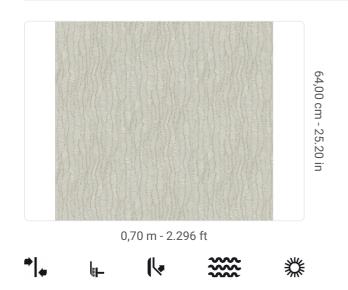

## **Technical specifications**

SKU Width Length Composition Sold by Repeat Match Vertical repeat Fire rating Strippability Paste Recommended glue Washability

9510 0,70 m - 2.296 ft 10,05 m - 32.964 ft HEAVY WEIGHT VINYL ROLL 32,00 cm - 12.60 in OFFSET MATCH 64,00 cm - 25.20 in B-S2,D0 STRIPPABLE PASTE THE WALL ADHESJVE O ADHESJVE CONTRACT EXTRA CLEAR EXTRA WASHABLE