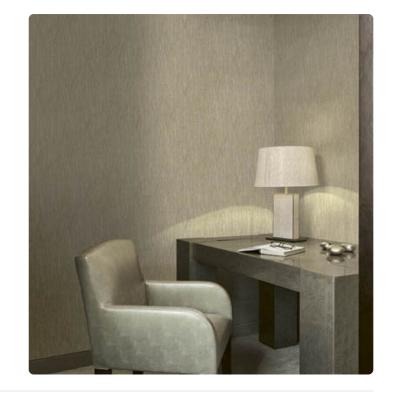

## **BRERA**

Collection REFINED STRUCTURES 2

## Description

The protagonists of the collection are nature with its bamboo forests and lush oaks, graphics interpreted on marble backgrounds, trompe-l'oeil effects of draped veils, and textures that recall straw inlays and Japanese tatami.