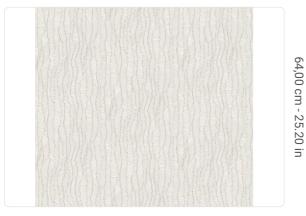

0,70 m - 2.296 ft

## Technical specifications

SKU
Width
Length
Composition
Sold by
Repeat
Match
Vertical repeat
Fire rating
Strippability

Paste Recommended glue

Washability

9513

0,70 m - 2.296 ft 10,05 m - 32.964 ft HEAVY WEIGHT VINYL

ROLL

32,00 cm - 12.60 in OFFSET MATCH 64,00 cm - 25.20 in

B-S2,D0 STRIPPABLE PASTE THE WALL

ADHESJVE O ADHESJVE CONTRACT EXTRA CLEAR

EXTRA WASHABLE