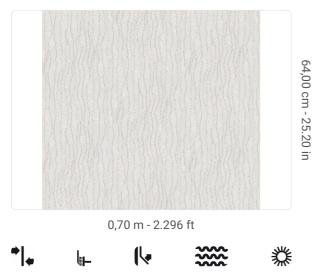

## Colors (6)

9514

**Technical specifications** 

SKU

Width

Length Composition

Sold by

Repeat

Match

Paste

Vertical repeat

Recommended glue

Fire rating Strippability

Washability

9514 0,70 m - 2.296 ft 10,05 m - 32.964 ft HEAVY WEIGHT VINYL ROLL 32,00 cm - 12.60 in OFFSET MATCH 64,00 cm - 25.20 in B-S2,D0 STRIPPABLE PASTE THE WALL ADHESJVE O ADHESJVE CONTRACT EXTRA CLEAR EXTRA WASHABLE