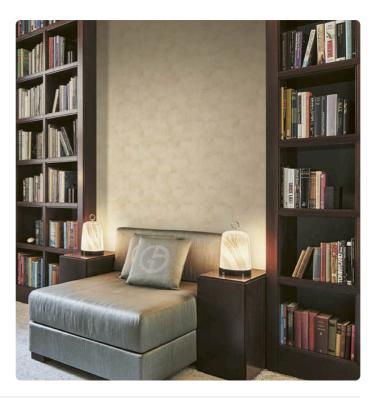

## Description

The protagonists of the collection are nature with its bamboo forests and lush oaks, graphics interpreted on marble backgrounds, trompe-l'oeil effects of draped veils, and textures that recall straw inlays and Japanese tatami.