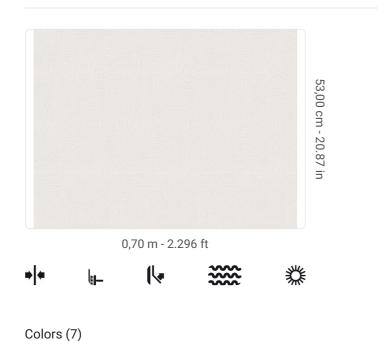

## **Technical specifications**

| SKU              | 9521     |
|------------------|----------|
| Width            | 0,70 m - |
| Length           | 10,05 m  |
| Composition      | HEAVY    |
| Sold by          | ROLL     |
| Repeat           | 53,00 cr |
| Match            | STRAIG   |
| Vertical repeat  | 53,00 cr |
| Fire rating      | B-S2,D0  |
| Strippability    | STRIPP/  |
| Paste            | PASTE 1  |
| Recommended glue | ADHESJ   |
|                  | CONTRA   |
| Washability      | EXTRA    |

9521 0,70 m - 2.296 ft 10,05 m - 32.964 ft HEAVY WEIGHT VINYL ROLL 53,00 cm - 20.87 in STRAIGHT MATCH 53,00 cm - 20.87 in B-S2,D0 STRIPPABLE PASTE THE WALL ADHESJVE 0 ADHESJVE CONTRACT EXTRA CLEAR EXTRA WASHABLE