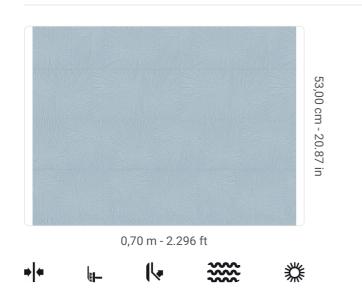

## **Technical specifications**

| SKU              |
|------------------|
| Width            |
| Length           |
| Composition      |
| Sold by          |
| Repeat           |
| Match            |
| Vertical repeat  |
| Fire rating      |
| Strippability    |
| Paste            |
| Recommended glue |
|                  |
| Washability      |

9523 0,70 m - 2.296 ft 10,05 m - 32.964 ft HEAVY WEIGHT VINYL ROLL 53,00 cm - 20.87 in STRAIGHT MATCH 53,00 cm - 20.87 in B-S2,D0 STRIPPABLE PASTE THE WALL ADHESJVE O ADHESJVE CONTRACT EXTRA CLEAR EXTRA WASHABLE