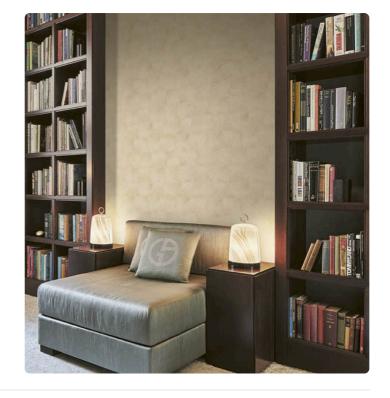

## Description

The protagonists of the collection are nature with its bamboo forests and lush oaks, graphics interpreted on marble backgrounds, trompe-l'oeil effects of draped veils, and textures that recall straw inlays and Japanese tatami.

## Colors (7)

9521

9522

9523

9524

9525

9526