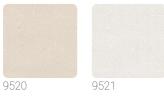

protagonists of the collection are nature with its bamboo forests and lush oaks, graphics interpreted on marble backgrounds, trompe-l'oeil effects of draped veils, and textures that recall straw inlays and Japanese tatami.



## **Technical specifications**

| SKU              |
|------------------|
| Width            |
| Length           |
| Composition      |
| Sold by          |
| Repeat           |
| Match            |
| Vertical repeat  |
| Fire rating      |
| Strippability    |
| Paste            |
| Recommended glue |
|                  |
| Washability      |

9526 0,70 m - 2.296 ft 10,05 m - 32.964 ft HEAVY WEIGHT VINYL ROLL 53,00 cm - 20.87 in STRAIGHT MATCH 53,00 cm - 20.87 in B-S2,D0 STRIPPABLE PASTE THE WALL ADHESJVE O ADHESJVE CONTRACT EXTRA CLEAR EXTRA WASHABLE

Colors (7)



9522



9524 9525