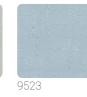

ists of the collection are nature with its bamboo forests and lush oaks, graphics interpreted on marble backgrounds, trompe-l'oeil effects of draped veils, and textures that recall straw inlays and Japanese tatami.



## **Technical specifications**

| SKU              |
|------------------|
| Width            |
| Length           |
| Composition      |
| Sold by          |
| Repeat           |
| Match            |
| Vertical repeat  |
| Fire rating      |
| Strippability    |
| Paste            |
| Recommended glue |
|                  |
| Washability      |

9526 0,70 m - 2.296 ft 10,05 m - 32.964 ft HEAVY WEIGHT VINYL ROLL 53,00 cm - 20.87 in STRAIGHT MATCH 53,00 cm - 20.87 in B-S2,D0 STRIPPABLE PASTE THE WALL ADHESJVE O ADHESJVE CONTRACT EXTRA CLEAR EXTRA WASHABLE

Colors (7)



9522



9524 9525