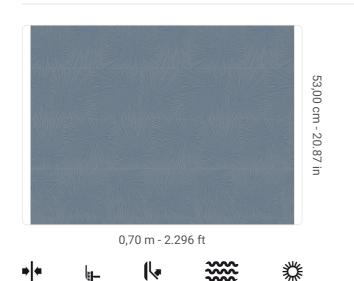

## **Technical specifications**

| SKU              |
|------------------|
| Width            |
| Length           |
| Composition      |
| Sold by          |
| Repeat           |
| Match            |
| Vertical repeat  |
| Fire rating      |
| Strippability    |
| Paste            |
| Recommended glue |
|                  |
| Washability      |

9526 0,70 m - 2.296 ft 10,05 m - 32.964 ft HEAVY WEIGHT VINYL ROLL 53,00 cm - 20.87 in STRAIGHT MATCH 53,00 cm - 20.87 in B-S2,D0 STRIPPABLE PASTE THE WALL ADHESJVE O ADHESJVE CONTRACT EXTRA CLEAR EXTRA WASHABLE