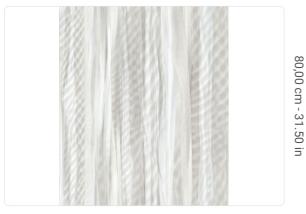

## Technical specifications

SKU
Width
Length
Composition
Sold by
Repeat
Match
Vertical repeat
Fire rating
Strippability

Recommended glue

Washability

Paste

9550

0,68 m - 2.230 ft 10,05 m - 32.964 ft HEAVY WEIGHT VINYL

ROLL

40,00 cm - 15.75 in OFFSET MATCH 80,00 cm - 31.50 in

B-S2,D0 STRIPPABLE PASTE THE WALL

ADHESJVE O ADHESJVE CONTRACT EXTRA CLEAR

EXTRA WASHABLE