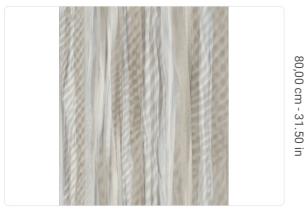

## Technical specifications

SKU
Width
Length
Composition
Sold by
Repeat
Match
Vertical repeat
Fire rating
Strippability

Paste Recommended glue

Washability

9551

0,68 m - 2.230 ft 10,05 m - 32.964 ft HEAVY WEIGHT VINYL

ROLL

40,00 cm - 15.75 in OFFSET MATCH 80,00 cm - 31.50 in

B-S2,D0 STRIPPABLE PASTE THE WALL

ADHESJVE O ADHESJVE CONTRACT EXTRA CLEAR

EXTRA WASHABLE