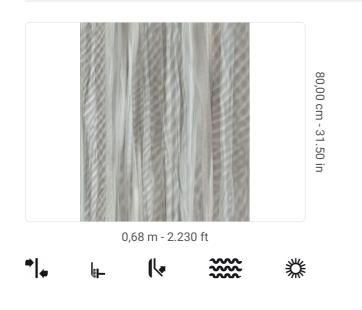

## **Technical specifications**

| SKU              |
|------------------|
| Width            |
| Length           |
| Composition      |
| Sold by          |
| Repeat           |
| Match            |
| Vertical repeat  |
| Fire rating      |
| Strippability    |
| Paste            |
| Recommended glue |
|                  |
| Washability      |

9552 0,68 m - 2.230 ft 10,05 m - 32.964 ft HEAVY WEIGHT VINYL ROLL 40,00 cm - 15.75 in OFFSET MATCH 80,00 cm - 31.50 in B-S2,D0 STRIPPABLE PASTE THE WALL ADHESJVE O ADHESJVE CONTRACT EXTRA CLEAR EXTRA WASHABLE