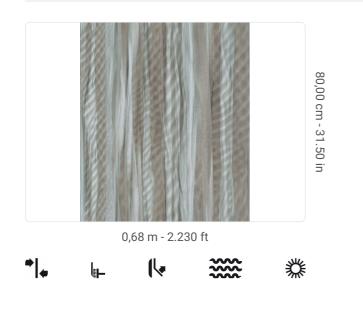

## Technical specifications

| SKU              |
|------------------|
| Width            |
| Length           |
| Composition      |
| Sold by          |
| Repeat           |
| Match            |
| Vertical repeat  |
| Fire rating      |
| Strippability    |
| Paste            |
| Recommended glue |
|                  |
| Washability      |

9553 0,68 m - 2.230 ft 10,05 m - 32.964 ft HEAVY WEIGHT VINYL ROLL 40,00 cm - 15.75 in OFFSET MATCH 80,00 cm - 31.50 in B-S2,D0 STRIPPABLE PASTE THE WALL ADHESJVE O ADHESJVE CONTRACT EXTRA CLEAR EXTRA WASHABLE