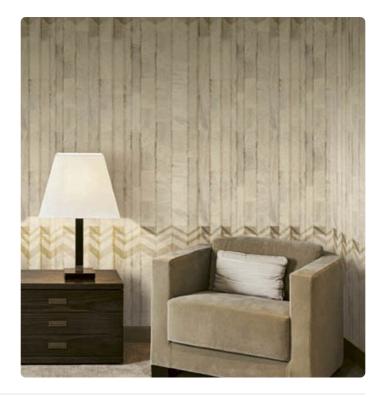

## Description

The protagonists of the collection are nature with its bamboo forests and lush oaks, graphics interpreted on marble backgrounds, trompe-l'oeil effects of draped veils, and textures that recall straw inlays and Japanese tatami.