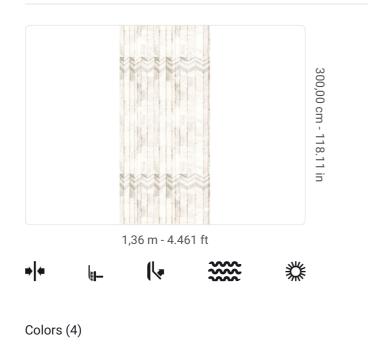

## Technical specifications

Width Length Composition Sold by Repeat Match Vertical repeat Fire rating Strippability Paste Recommended glue 9560 1,36 m - 4.461 ft 3,00 m - 9.84 ft HEAVY WEIGHT VINYL PANEL - CM 136 L X 300 H 300,00 cm - 118.11 in STRAIGHT MATCH 300,00 cm - 118.11 in B-S2,D0 STRIPPABLE PASTE THE WALL ADHESJVE O ADHESJVE CONTRACT EXTRA CLEAR EXTRA WASHABLE