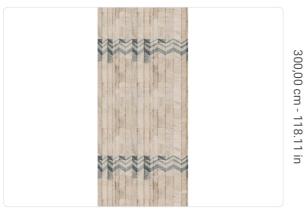

## Technical specifications

SKU
Width
Length
Composition
Sold by
Repeat
Match
Vertical repeat

Fire rating Strippability Paste

Recommended glue

Washability

9561

1,36 m - 4.461 ft 3,00 m - 9.84 ft HEAVY WEIGHT VINYL PANEL - CM 136 L X 300 H 300,00 cm - 118.11 in STRAIGHT MATCH 300,00 cm - 118.11 in