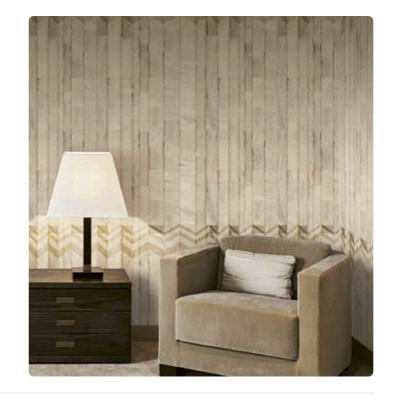

## Description

The protagonists of the collection are nature with its bamboo forests and lush oaks, graphics interpreted on marble backgrounds, trompe-l'oeil effects of draped veils, and textures that recall straw inlays and Japanese tatami.

## Colors (4)