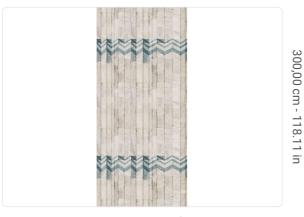

1,36 m - 4.461 ft

## Technical specifications

SKU
Width
Length
Composition
Sold by
Repeat
Match
Vertical repeat
Fire rating
Strippability

Paste Recommended glue

Washability

9562

1,36 m - 4.461 ft 3,00 m - 9.84 ft HEAVY WEIGHT VINYL PANEL - CM 136 L X 300 H 300,00 cm - 118.11 in STRAIGHT MATCH 300,00 cm - 118.11 in