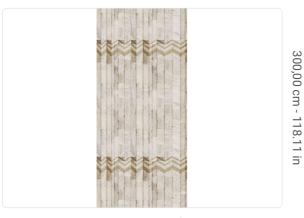

## Technical specifications

SKU Width Length Composition Sold by Repeat Match Vertical repeat

Fire rating Strippability Paste

Recommended glue

Washability

9563

1,36 m - 4.461 ft 3,00 m - 9.84 ft HEAVY WEIGHT VINYL PANEL - CM 136 L X 300 H 300,00 cm - 118.11 in STRAIGHT MATCH 300,00 cm - 118.11 in