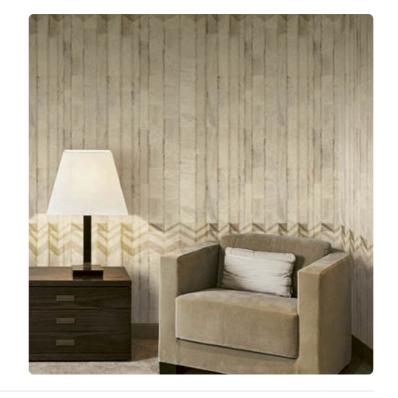

## Description

The protagonists of the collection are nature with its bamboo forests and lush oaks, graphics interpreted on marble backgrounds, trompe-l'oeil effects of draped veils, and textures that recall straw inlays and Japanese tatami.