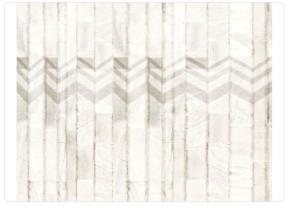

## Description

The protagonists of the collection are nature with its bamboo forests and lush oaks, graphics interpreted on marble backgrounds, trompe-l'oeil effects of draped veils, and textures that recall straw inlays and Japanese tatami.