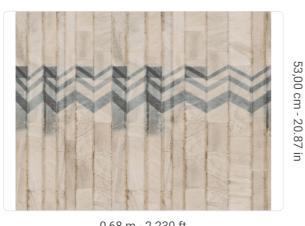

0,68 m - 2.230 ft

++

9571 0,68 m - 2.230 ft 10,05 m - 32.964 ft HEAVY WEIGHT VINYL ROLL 53,00 cm - 20.87 in STRAIGHT MATCH 53,00 cm - 20.87 in B-S2,D0 STRIPPABLE PASTE THE WALL ADHESJVE O ADHESJVE CONTRACT EXTRA CLEAR EXTRA WASHABLE