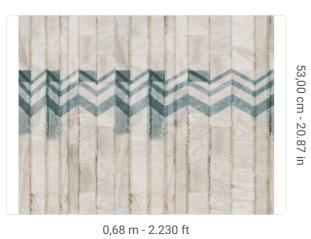

## Technical specifications

SKU Width Length Composition Sold by Repeat Match Vertical repeat Fire rating Strippability Paste Recommended glue

9572 0,68 m - 2.230 ft 10,05 m - 32.964 ft HEAVY WEIGHT VINYL ROLL 53,00 cm - 20.87 in STRAIGHT MATCH 53,00 cm - 20.87 in B-S2,D0 STRIPPABLE PASTE THE WALL ADHESJVE O ADHESJVE CONTRACT EXTRA CLEAR EXTRA WASHABLE