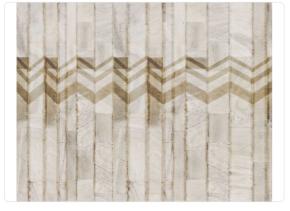

## Description

The protagonists of the collection are nature with its bamboo forests and lush oaks, graphics interpreted on marble backgrounds, trompe-l'oeil effects of draped veils, and textures that recall straw inlays and Japanese tatami.