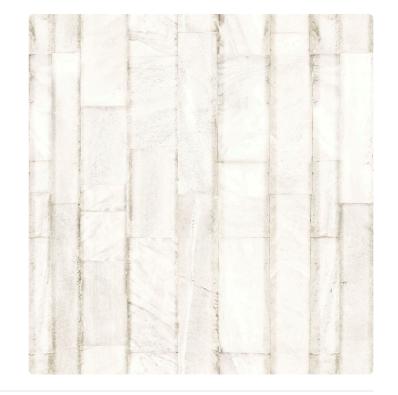

## **BELGRAVIA PLAIN**

Collection REFINED STRUCTURES 2

## Description

The protagonists of the collection are nature with its bamboo forests and lush oaks, graphics interpreted on marble backgrounds, trompe-l'oeil effects of draped veils, and textures that recall straw inlays and Japanese tatami.