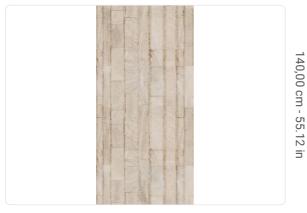

ROLL FREE MATCH

140,00 cm - 55.12 in B-S2,D0

STRIPPABLE PASTE THE WALL ADHESJVE O ADHESJVE

CONTRACT EXTRA CLEAR

EXTRA WASHABLE