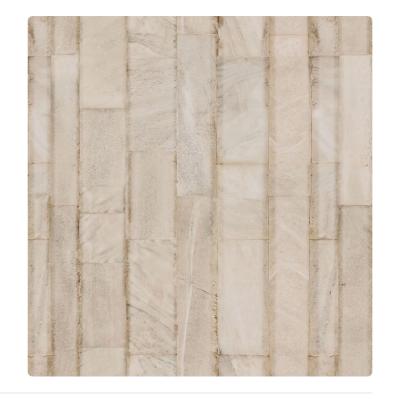

## Description

The protagonists of the collection are nature with its bamboo forests and lush oaks, graphics interpreted on marble backgrounds, trompe-l'oeil effects of draped veils, and textures that recall straw inlays and Japanese tatami.