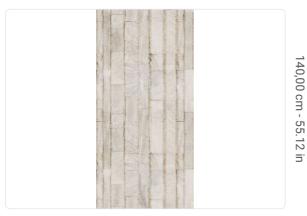

0,68 m - 2.230 ft

ROLL FREE MATCH 140,00 cm - 55.12 in

B-S2,D0 STRIPPABLE PASTE THE WALL

ADHESJVE O ADHESJVE CONTRACT EXTRA CLEAR EXTRA WASHABLE