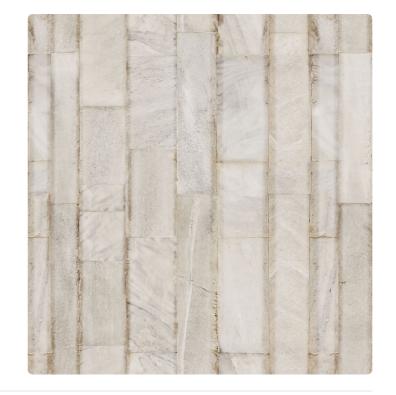

## **BELGRAVIA PLAIN**

Collection REFINED STRUCTURES 2

## Description

The protagonists of the collection are nature with its bamboo forests and lush oaks, graphics interpreted on marble backgrounds, trompe-l'oeil effects of draped veils, and textures that recall straw inlays and Japanese tatami.