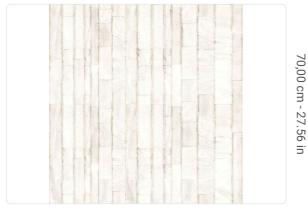

0,68 m - 2.230 ft

ROLL FREE MATCH 70,00 cm - 27.56 in

B-S2,D0 STRIPPABLE PASTE THE WALL

ADHESJVE O ADHESJVE CONTRACT EXTRA CLEAR EXTRA WASHABLE