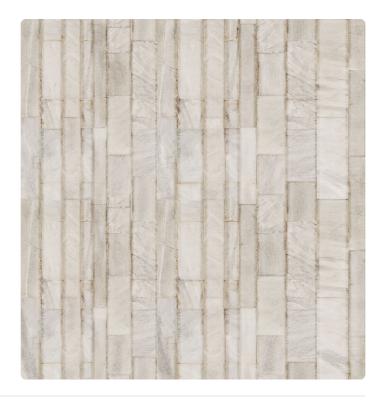

## Description

The protagonists of the collection are nature with its bamboo forests and lush oaks, graphics interpreted on marble backgrounds, trompe-l'oeil effects of draped veils, and textures that recall straw inlays and Japanese tatami.

Washability

9592 0,68 m - 2.230 ft 10,05 m - 32.964 ft HEAVY WEIGHT VINYL ROLL FREE MATCH 70,00 cm - 27.56 in B-S2,D0 STRIPPABLE PASTE THE WALL ADHESJVE O ADHESJVE CONTRACT EXTRA CLEAR EXTRA WASHABLE

9590