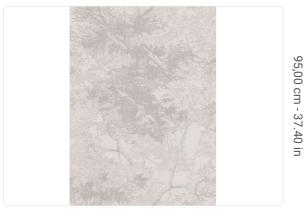

## Colors (4)

Technical specifications

SKU Width Length Composition Sold by Repeat Match Vertical repeat

Fire rating Strippability Paste

Recommended glue

Washability

9595

0,70 m - 2.296 ft 10,05 m - 32.964 ft HEAVY WEIGHT VINYL

ROLL

36,50 cm - 14.37 in OFFSET MATCH 95,00 cm - 37.40 in

B-S2,D0 STRIPPABLE PASTE THE WALL

ADHESJVE O ADHESJVE CONTRACT EXTRA CLEAR

EXTRA WASHABLE