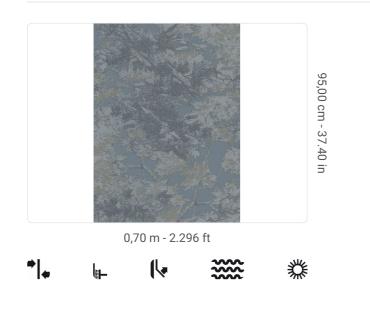

## Technical specifications

| SKU              |
|------------------|
| Width            |
| Length           |
| Composition      |
| Sold by          |
| Repeat           |
| Match            |
| Vertical repeat  |
| Fire rating      |
| Strippability    |
| Paste            |
| Recommended glue |
|                  |
| Washability      |

9596 0,70 m - 2.296 ft 10,05 m - 32.964 ft HEAVY WEIGHT VINYL ROLL 36,50 cm - 14.37 in OFFSET MATCH 95,00 cm - 37.40 in B-S2,D0 STRIPPABLE PASTE THE WALL ADHESJVE O ADHESJVE CONTRACT EXTRA CLEAR EXTRA WASHABLE