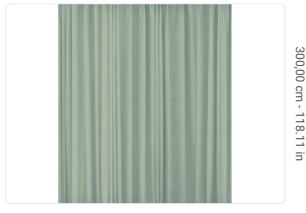

2,61 m - 8.561 ft

**→** 

## Technical specifications

SKU
Width
Length
Composition
Sold by
Repeat
Match
Vertical repeat

Fire rating
Strippability
Paste
Recommended glue

r tooori ii rioriada gia

Washability

9762

2,61 m - 8.561 ft 3,00 m - 9.84 ft SILK MURAL FABRIC PANEL - CM 261 L X 300 H 300,00 cm - 118.11 in STRAIGHT MATCH 300,00 cm - 118.11 in