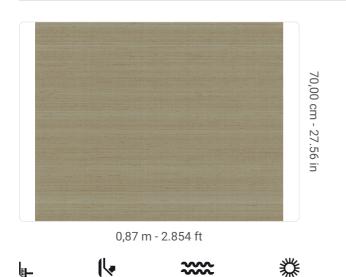

9772 0,87 m - 2.854 ft 1,00 m - 3.28 ft SILK MURAL FABRIC LINEAR METER 70,00 cm - 27.56 in STRAIGHT MATCH/FREE MATCH 70,00 cm - 27.56 in B-S1,D0 STRIPPABLE PASTE THE WALL ADHESJVE CONTRACT EXTRA CLEAR WASHABLE