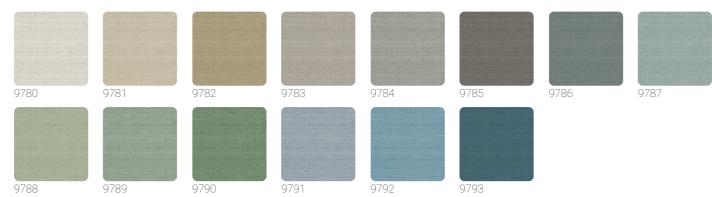

ramite sfumature acquose, tinte tono su tono ed effetti trompel'oeil - o vividi contrasti – affermati da geometrie rigorose, vivaci accenti di colore e precisi disegni tratti dalla natura. Accanto a tecniche tradizionali, il marchio introduce per la prima volta nuovi procedimenti produttivi, in una ricerca costante che punta all'innovazione e alla massima qualità.





0,87 m - 2.854 ft

<u>-</u>







## Technical specifications

SKU
Width
Length
Composition
Sold by
Repeat
Match

Vertical repeat Fire rating Strippability Paste

Recommended glue

Washability

9780

0,87 m - 2.854 ft 1,00 m - 3.28 ft SILK MURAL FABRIC LINEAR METER 70,00 cm - 27.56 in

STRAIGHT MATCH/FREE MATCH

70,00 cm - 27.56 in

B-S1,D0 STRIPPABLE PASTE THE WALL

ADHESJVE CONTRACT EXTRA

CLEAR WASHABLE

## Colors (14)