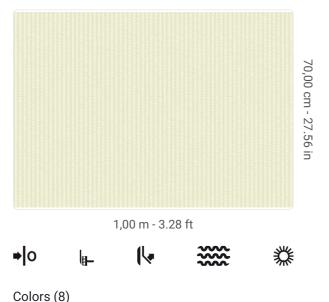

## **Technical specifications**

SKU Width Length Composition Sold by Match Vertical repeat Fire rating Strippability Paste Washability

9800 1,00 m - 3.28 ft 10,05 m - 32.964 ft HEAVY WEIGHT VINYL ROLL FREE MATCH 70,00 cm - 27.56 in B-S2,D0 STRIPPABLE PASTE THE WALL EXTRA WASHABLE