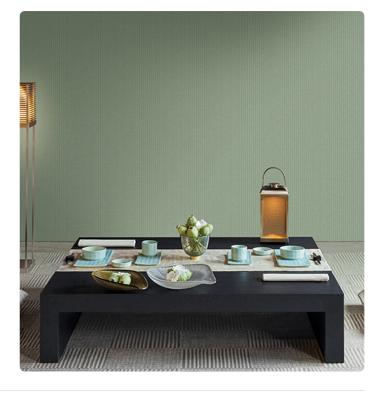

## Description

The Refined Structures 3 collection draws inspiration from the vast universe of Armani/Casa styles. The vinyl support – the leitmotif of the collection, as with the previous Refined Structures – is skillfully used to recreate, thanks to specially designed production techniques, three-dimensional textures and material effects ranging from fashion to nature. The typical irregularities of silk shantung and the characteristic design of moiré finishes are reminiscent of the world of precious yarns and fabrics; vegetal elements, such as bamboo and ginkgo leaves, pay homage to the charm of the Far East; trompe-l'oeil and boiserie effects recall the aesthetics of wall coverings of the past, reinterpreted in a contemporary key; weave designs celebrate the craftsmanship and manual work of tradition.