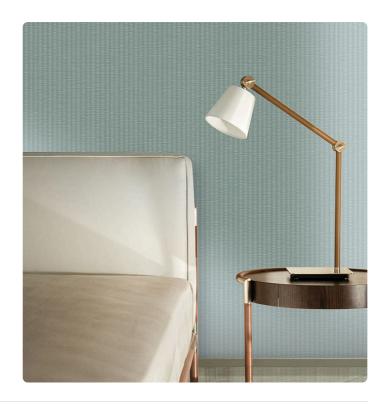

## Description

The Refined Structures 3 collection draws inspiration from the vast universe of Armani/Casa styles. The vinyl support – the leitmotif of the collection, as with the previous Refined Structures – is skillfully used to recreate, thanks to specially designed production techniques, three-dimensional textures and material effects ranging from fashion to nature. The typical irregularities of silk shantung and the characteristic design of moiré finishes are reminiscent of the world of precious yarns and fabrics; vegetal elements, such as bamboo and ginkgo leaves, pay homage to the charm of the Far East; trompe-l'oeil and boiserie effects recall the aesthetics of wall coverings of the past, reinterpreted in a contemporary key; weave designs celebrate the craftsmanship and manual work of tradition.