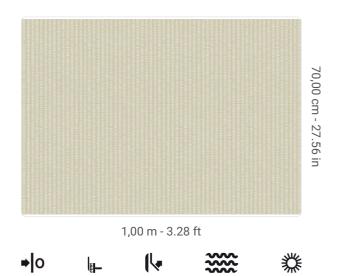

## Technical specifications

SKU Width Length Composition Sold by Match Vertical repeat Fire rating Strippability Paste Washability 9801 1,00 m - 3.28 ft 10,05 m - 32.964 ft HEAVY WEIGHT VINYL ROLL FREE MATCH 70,00 cm - 27.56 in B-S2,D0 STRIPPABLE PASTE THE WALL EXTRA WASHABLE