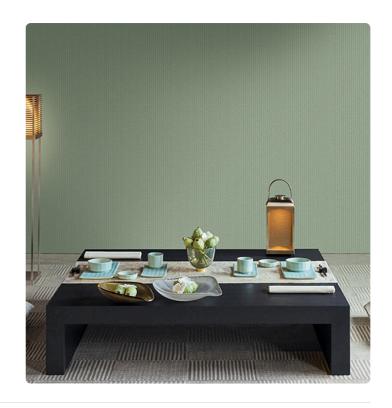

## **SHINJUKU**

Collection REFINED STRUCTURES 3

## Description

The Refined Structures 3 collection draws inspiration from the vast universe of Armani/Casa styles. The vinyl support – the leitmotif of the collection, as with the previous Refined Structures – is skillfully used to recreate, thanks to specially designed production techniques, three-dimensional textures and material effects ranging from fashion to nature. The typical irregularities of silk shantung and the characteristic design of moiré finishes are reminiscent of the world of precious yarns and fabrics; vegetal elements, such as bamboo and ginkgo leaves, pay homage to the charm of the Far East; trompe-l'oeil and boiserie effects recall the aesthetics of wall coverings of the past, reinterpreted in a contemporary key; weave designs celebrate the craftsmanship and manual work of tradition.