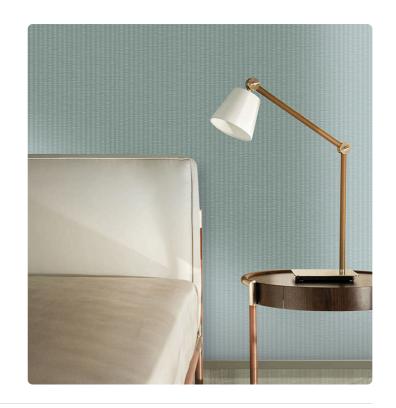

## Description

The Refined Structures 3 collection draws inspiration from the vast universe of Armani/Casa styles. The vinyl support - the leitmotif of the collection, as with the previous Refined Structures – is skillfully used to recreate, thanks to specially designed production techniques, three-dimensional textures and material effects ranging from fashion to nature. The typical irregularities of silk shantung and the characteristic design of moiré finishes are reminiscent of the world of precious yarns and fabrics; vegetal elements, such as bamboo and ginkgo leaves, pay homage to the charm of the Far East; trompe-l'oeil and boiserie effects recall the aesthetics of wall coverings of the past, reinterpreted in a contemporary key; weave designs celebrate the craftsmanship and manual work of tradition.