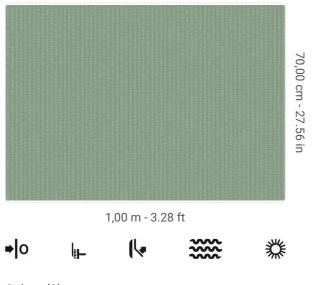

## **Technical specifications**

SKU Width Length Composition Sold by Match Vertical repeat Fire rating Strippability Paste Washability

9804 1,00 m - 3.28 ft 10,05 m - 32.964 ft HEAVY WEIGHT VINYL ROLL FREE MATCH 70,00 cm - 27.56 in B-S2,D0 STRIPPABLE PASTE THE WALL EXTRA WASHABLE