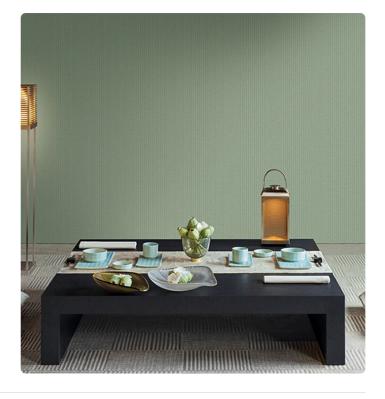

## Description

The Refined Structures 3 collection draws inspiration from the vast universe of Armani/Casa styles. The vinyl support – the leitmotif of the collection, as with the previous Refined Structures – is skillfully used to recreate, thanks to specially designed production techniques, three-dimensional textures and material effects ranging from fashion to nature. The typical irregularities of silk shantung and the characteristic design of moiré finishes are reminiscent of the world of precious yarns and fabrics; vegetal elements, such as bamboo and ginkgo leaves, pay homage to the charm of the Far East; trompe-l'oeil and boiserie effects recall the aesthetics of wall coverings of the past, reinterpreted in a contemporary key; weave designs celebrate the craftsmanship and manual work of tradition.