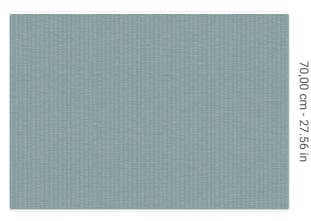

## Technical specifications

SKU
Width
Length
Composition
Sold by
Match
Vertical repeat
Fire rating
Strippability

Paste Washability 9805

1,00 m - 3.28 ft 10,05 m - 32.964 ft HEAVY WEIGHT VINYL

ROLL

FREE MATCH 70,00 cm - 27.56 in