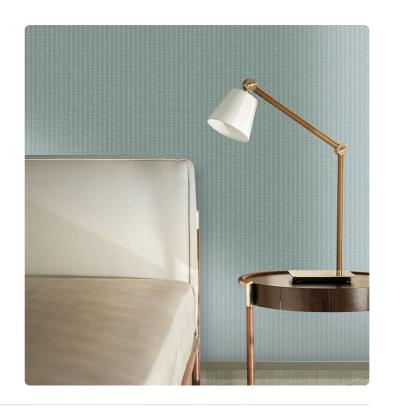

## Description

The Refined Structures 3 collection draws inspiration from the vast universe of Armani/Casa styles. The vinyl support – the leitmotif of the collection, as with the previous Refined Structures – is skillfully used to recreate, thanks to specially designed production techniques, three-dimensional textures and material effects ranging from fashion to nature. The typical irregularities of silk shantung and the characteristic design of moiré finishes are reminiscent of the world of precious yarns and fabrics; vegetal elements, such as bamboo and ginkgo leaves, pay homage to the charm of the Far East; trompe-l'oeil and boiserie effects recall the aesthetics of wall coverings of the past, reinterpreted in a contemporary key; weave designs celebrate the craftsmanship and manual work of tradition.