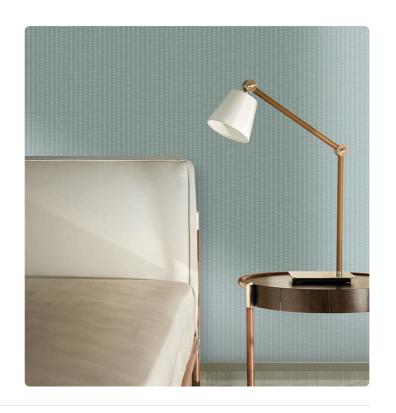

## SHINJUKU

Collection REFINED STRUCTURES 3

## Description

The Refined Structures 3 collection draws inspiration from the vast universe of Armani/Casa styles. The vinyl support - the leitmotif of the collection, as with the previous Refined Structures – is skillfully used to recreate, thanks to specially designed production techniques, three-dimensional textures and material effects ranging from fashion to nature. The typical irregularities of silk shantung and the characteristic design of moiré finishes are reminiscent of the world of precious yarns and fabrics; vegetal elements, such as bamboo and ginkgo leaves, pay homage to the charm of the Far East; trompe-l'oeil and boiserie effects recall the aesthetics of wall coverings of the past, reinterpreted in a contemporary key; weave designs celebrate the craftsmanship and manual work of tradition.