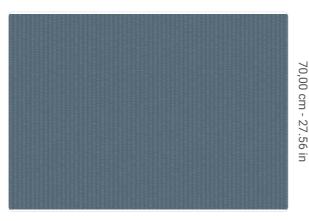

## Technical specifications

SKU Width Length Composition Sold by Match Vertical repeat Fire rating Strippability

Paste Washability 9807

1,00 m - 3.28 ft 10,05 m - 32.964 ft HEAVY WEIGHT VINYL

ROLL

FREE MATCH 70,00 cm - 27.56 in