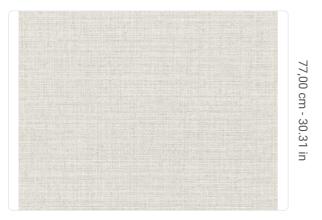

## Description

The Refined Structures 3 collection draws inspiration from the vast universe of Armani/Casa styles. The vinyl support - the leitmotif of the collection, as with the previous Refined Structures – is skillfully used to recreate, thanks to specially designed production techniques, three-dimensional textures and material effects ranging from fashion to nature. The typical irregularities of silk shantung and the characteristic design of moiré finishes are reminiscent of the world of precious yarns and fabrics; vegetal elements, such as bamboo and ginkgo leaves, pay homage to the charm of the Far East; trompe-l'oeil and boiserie effects recall the aesthetics of wall coverings of the past, reinterpreted in a contemporary key; weave designs celebrate the craftsmanship and manual work of tradition.

## **Technical specifications**

SKU Width Length Composition Sold by Match Vertical repeat Fire rating Strippability Paste Washability

1,00 m - 3.28 ft 10,05 m - 32.964 ft HEAVY WEIGHT VINYL ROLL FREE MATCH 77,00 cm - 30.31 in B-S2,D0 STRIPPABLE PASTE THE WALL EXTRA WASHABLE