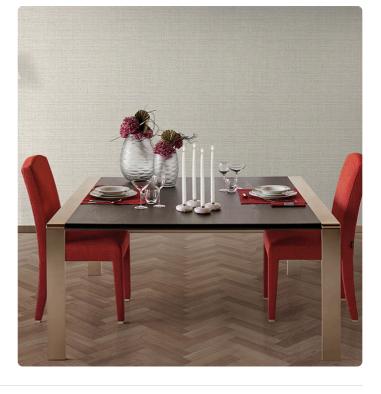

## Description

The Refined Structures 3 collection draws inspiration from the vast universe of Armani/Casa styles. The vinyl support - the leitmotif of the collection, as with the previous Refined Structures – is skillfully used to recreate, thanks to specially designed production techniques, three-dimensional textures and material effects ranging from fashion to nature. The typical irregularities of silk shantung and the characteristic design of moiré finishes are reminiscent of the world of precious yarns and fabrics; vegetal elements, such as bamboo and ginkgo leaves, pay homage to the charm of the Far East; trompe-l'oeil and boiserie effects recall the aesthetics of wall coverings of the past, reinterpreted in a contemporary key; weave designs celebrate the craftsmanship and manual work of tradition.