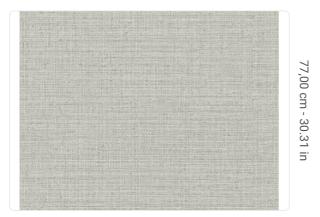

## **Technical specifications**

SKU Width Length Composition Sold by Match Vertical repeat Fire rating Strippability Paste Washability

9811 1,00 m - 3.28 ft 10,05 m - 32.964 ft HEAVY WEIGHT VINYL ROLL FREE MATCH 77,00 cm - 30.31 in B-S2,D0 STRIPPABLE PASTE THE WALL EXTRA WASHABLE