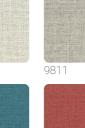

## **Technical specifications**

SKU Width Length Composition Sold by Match Vertical repeat Fire rating Strippability Paste Washability

9811 1,00 m - 3.28 ft 10,05 m - 32.964 ft HEAVY WEIGHT VINYL ROLL FREE MATCH 77,00 cm - 30.31 in B-S2,D0 STRIPPABLE PASTE THE WALL EXTRA WASHABLE