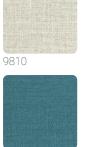

## **Technical specifications**

SKU Width Length Composition Sold by Match Vertical repeat Fire rating Strippability Paste Washability

9811 1,00 m - 3.28 ft 10,05 m - 32.964 ft HEAVY WEIGHT VINYL ROLL FREE MATCH 77,00 cm - 30.31 in B-S2,D0 STRIPPABLE PASTE THE WALL EXTRA WASHABLE