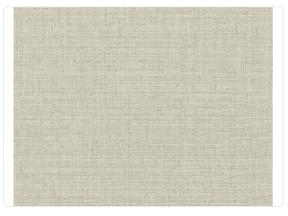

## Description

The Refined Structures 3 collection draws inspiration from the vast universe of Armani/Casa styles. The vinyl support - the leitmotif of the collection, as with the previous Refined Structures – is skillfully used to recreate, thanks to specially designed production techniques, three-dimensional textures and material effects ranging from fashion to nature. The typical irregularities of silk shantung and the characteristic design of moiré finishes are reminiscent of the world of precious yarns and fabrics; vegetal elements, such as bamboo and ginkgo leaves, pay homage to the charm of the Far East; trompe-l'oeil and boiserie effects recall the aesthetics of wall coverings of the past, reinterpreted in a contemporary key; weave designs celebrate the craftsmanship and manual work of tradition.

## Technical specifications

SKU Width Length Composition Sold by Match Vertical repeat Fire rating Strippability Paste

Washability

9812 1,00 m - 3.28 ft 10,05 m - 32.964 ft HEAVY WEIGHT VINYL ROLL FREE MATCH 77,00 cm - 30.31 in B-S2,D0 STRIPPABLE PASTE THE WALL EXTRA WASHABLE