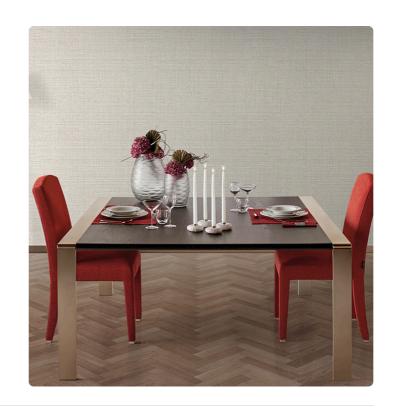

## Description

The Refined Structures 3 collection draws inspiration from the vast universe of Armani/Casa styles. The vinyl support - the leitmotif of the collection, as with the previous Refined Structures – is skillfully used to recreate, thanks to specially designed production techniques, three-dimensional textures and material effects ranging from fashion to nature. The typical irregularities of silk shantung and the characteristic design of moiré finishes are reminiscent of the world of precious yarns and fabrics; vegetal elements, such as bamboo and ginkgo leaves, pay homage to the charm of the Far East; trompe-l'oeil and boiserie effects recall the aesthetics of wall coverings of the past, reinterpreted in a contemporary key; weave designs celebrate the craftsmanship and manual work of tradition.