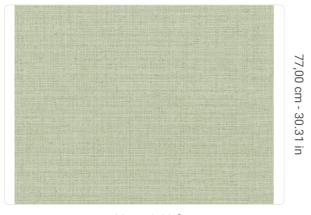

## **Technical specifications**

SKU Width Length Composition Sold by Match Vertical repeat Fire rating Strippability Paste Washability

9813 1,00 m - 3.28 ft 10,05 m - 32.964 ft HEAVY WEIGHT VINYL ROLL FREE MATCH 77,00 cm - 30.31 in B-S2,D0 STRIPPABLE PASTE THE WALL EXTRA WASHABLE