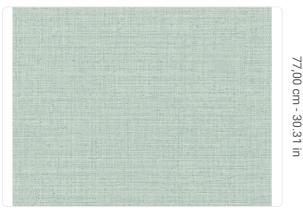

## Technical specifications

SKU Width Length Composition Sold by Match Vertical repeat Fire rating Strippability Paste

Washability

9814

1,00 m - 3.28 ft 10,05 m - 32.964 ft HEAVY WEIGHT VINYL ROLL FREE MATCH 77,00 cm - 30.31 in B-S2,D0 STRIPPABLE PASTE THE WALL