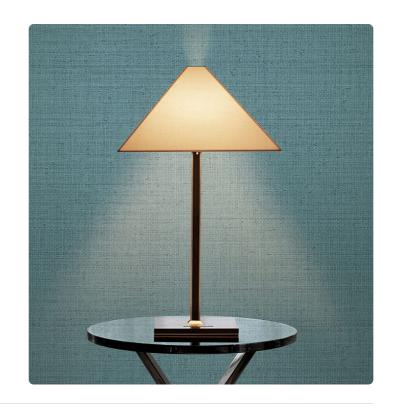

## Description

The Refined Structures 3 collection draws inspiration from the vast universe of Armani/Casa styles. The vinyl support - the leitmotif of the collection, as with the previous Refined Structures – is skillfully used to recreate, thanks to specially designed production techniques, three-dimensional textures and material effects ranging from fashion to nature. The typical irregularities of silk shantung and the characteristic design of moiré finishes are reminiscent of the world of precious yarns and fabrics; vegetal elements, such as bamboo and ginkgo leaves, pay homage to the charm of the Far East; trompe-l'oeil and boiserie effects recall the aesthetics of wall coverings of the past, reinterpreted in a contemporary key; weave designs celebrate the craftsmanship and manual work of tradition.