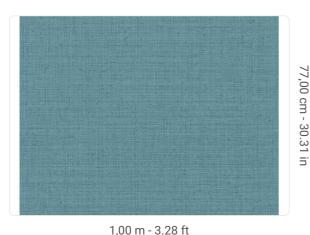

## Technical specifications

SKU Width Length Composition Sold by Match Vertical repeat Fire rating Strippability

Paste Washability 9815

1,00 m - 3.28 ft 10,05 m - 32.964 ft HEAVY WEIGHT VINYL

ROLL

FREE MATCH 77,00 cm - 30.31 in