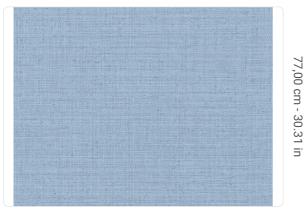

## Technical specifications

SKU Width Length Composition Sold by Match Vertical repeat Fire rating Strippability

Paste Washability 9816

1,00 m - 3.28 ft 10,05 m - 32.964 ft HEAVY WEIGHT VINYL ROLL FREE MATCH 77,00 cm - 30.31 in