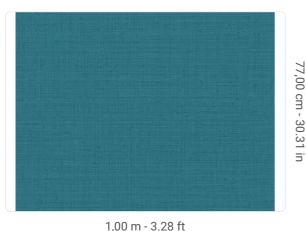

## Technical specifications

SKU Width Length Composition Sold by Match Vertical repeat Fire rating Strippability Paste

Washability

9818 1,00 m - 3.28 ft 10,05 m - 32.964 ft HEAVY WEIGHT VINYL ROLL FREE MATCH 77,00 cm - 30.31 in B-S2,D0 STRIPPABLE PASTE THE WALL