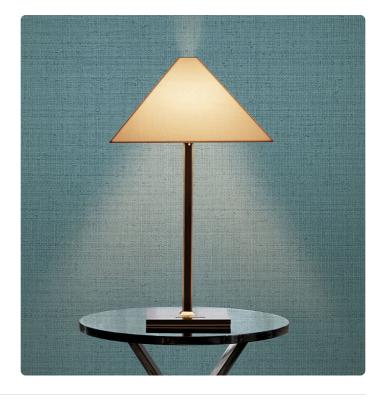

## Description

The Refined Structures 3 collection draws inspiration from the vast universe of Armani/Casa styles. The vinyl support – the leitmotif of the collection, as with the previous Refined Structures – is skillfully used to recreate, thanks to specially designed production techniques, three-dimensional textures and material effects ranging from fashion to nature. The typical irregularities of silk shantung and the characteristic design of moiré finishes are reminiscent of the world of precious yarns and fabrics; vegetal elements, such as bamboo and ginkgo leaves, pay homage to the charm of the Far East; trompe-l'oeil and boiserie effects recall the aesthetics of wall coverings of the past, reinterpreted in a contemporary key; weave designs celebrate the craftsmanship and manual work of tradition.