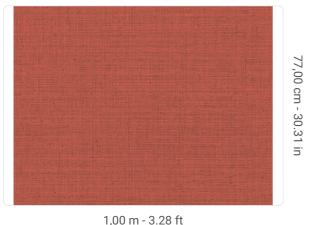

## Technical specifications

SKU Width Length Composition Sold by Match Vertical repeat Fire rating Strippability Paste Washability 9819 1,00 m - 3.28 ft 10,05 m - 32.964 ft HEAVY WEIGHT VINYL ROLL FREE MATCH 77,00 cm - 30.31 in B-S2,D0 STRIPPABLE PASTE THE WALL EXTRA WASHABLE