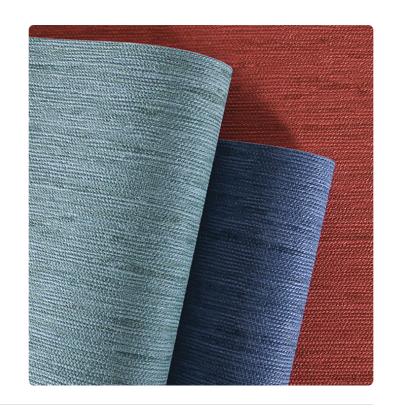

### Description

The Refined Structures 3 collection draws inspiration from the vast universe of Armani/Casa styles. The vinyl support – the leitmotif of the collection, as with the previous Refined Structures – is skillfully used to recreate, thanks to specially designed production techniques, three-dimensional textures and material effects ranging from fashion to nature. The typical irregularities of silk shantung and the characteristic design of moiré finishes are reminiscent of the world of precious yarns and fabrics; vegetal elements, such as bamboo and ginkgo leaves, pay homage to the charm of the Far East; trompe-l'oeil and boiserie effects recall the aesthetics of wall coverings of the past, reinterpreted in a contemporary key; weave designs celebrate the craftsmanship and manual work of tradition.

## Colors (8)