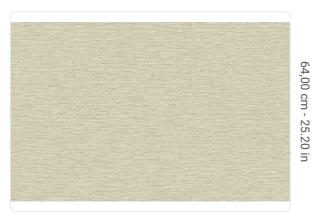

## Description

The Refined Structures 3 collection draws inspiration from the vast universe of Armani/Casa styles. The vinyl support – the leitmotif of the collection, as with the previous Refined Structures – is skillfully used to recreate, thanks to specially designed production techniques, three-dimensional textures and material effects ranging from fashion to nature. The typical irregularities of silk shantung and the characteristic design of moiré finishes are reminiscent of the world of precious yarns and fabrics; vegetal elements, such as bamboo and ginkgo leaves, pay homage to the charm of the Far East; trompe-l'oeil and boiserie effects recall the aesthetics of wall coverings of the past, reinterpreted in a contemporary key; weave designs celebrate the craftsmanship and manual work of tradition.

64,00 cm - 25.20 in B-S2,D0 STRIPPABLE

PASTE THE WALL
EXTRA WASHABLE