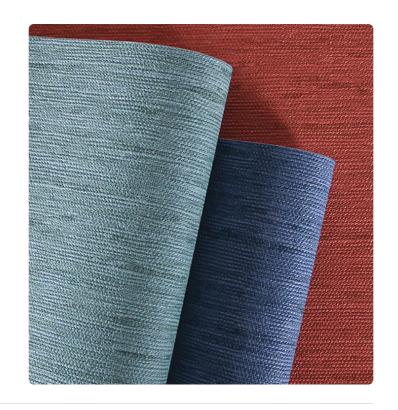

## Description

The Refined Structures 3 collection draws inspiration from the vast universe of Armani/Casa styles. The vinyl support – the leitmotif of the collection, as with the previous Refined Structures – is skillfully used to recreate, thanks to specially designed production techniques, three-dimensional textures and material effects ranging from fashion to nature. The typical irregularities of silk shantung and the characteristic design of moiré finishes are reminiscent of the world of precious yarns and fabrics; vegetal elements, such as bamboo and ginkgo leaves, pay homage to the charm of the Far East; trompe-l'oeil and boiserie effects recall the aesthetics of wall coverings of the past, reinterpreted in a contemporary key; weave designs celebrate the craftsmanship and manual work of tradition.