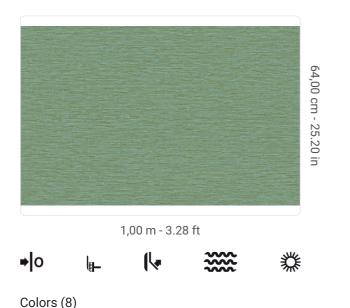

## **Technical specifications**

SKU Width Length Composition Sold by Match Vertical repeat Fire rating Strippability Paste Washability 9822 1,00 m - 3.28 ft 10,05 m - 32.964 ft HEAVY WEIGHT VINYL ROLL SENZA RAPPORTO / PARI 64,00 cm - 25.20 in B-S2,D0 STRIPPABLE PASTE THE WALL EXTRA WASHABLE