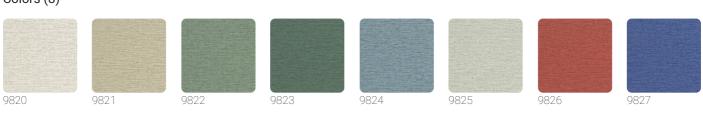

## **Technical specifications**

SKU Width Length Composition Sold by Match Vertical repeat Fire rating Strippability Paste Washability 9822 1,00 m - 3.28 ft 10,05 m - 32.964 ft HEAVY WEIGHT VINYL ROLL SENZA RAPPORTO / PARI 64,00 cm - 25.20 in B-S2,D0 STRIPPABLE PASTE THE WALL EXTRA WASHABLE