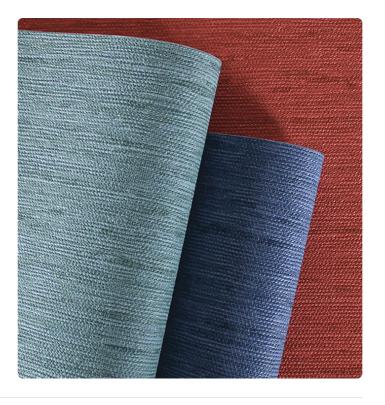

## Description

The Refined Structures 3 collection draws inspiration from the vast universe of Armani/Casa styles. The vinyl support – the leitmotif of the collection, as with the previous Refined Structures – is skillfully used to recreate, thanks to specially designed production techniques, three-dimensional textures and material effects ranging from fashion to nature. The typical irregularities of silk shantung and the characteristic design of moiré finishes are reminiscent of the world of precious yarns and fabrics; vegetal elements, such as bamboo and ginkgo leaves, pay homage to the charm of the Far East; trompe-l'oeil and boiserie effects recall the aesthetics of wall coverings of the past, reinterpreted in a contemporary key; weave designs celebrate the craftsmanship and manual work of tradition.