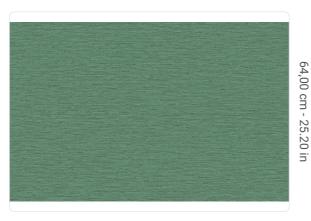

Refined Structures 3 collection draws inspiration from the vast universe of Armani/Casa styles. The vinyl support – the leitmotif of the collection, as with the previous Refined Structures – is skillfully used to recreate, thanks to specially designed production techniques, three-dimensional textures and material effects ranging from fashion to nature. The typical irregularities of silk shantung and the characteristic design of moiré finishes are reminiscent of the world of precious yarns and fabrics; vegetal elements, such as bamboo and ginkgo leaves, pay homage to the charm of the Far East; trompe-l'oeil and boiserie effects recall the aesthetics of wall coverings of the past, reinterpreted in a contemporary key; weave designs celebrate the craftsmanship and manual work of tradition.





1,00 m - 3.28 ft











### Technical specifications

SKU
Width
Length
Composition
Sold by
Match
Vertical repeat
Fire rating

Strippability Paste Washability 9823

1,00 m - 3.28 ft 10,05 m - 32.964 ft HEAVY WEIGHT VINYL

ROLL

SENZA RAPPORTO / PARI

64,00 cm - 25.20 in

B-S2,D0 STRIPPABLE PASTE THE WALL EXTRA WASHABLE

## Colors (8)