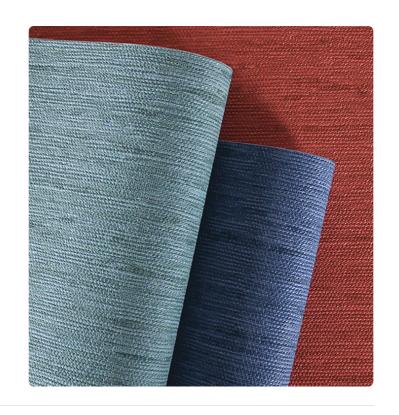

#### Description

The Refined Structures 3 collection draws inspiration from the vast universe of Armani/Casa styles. The vinyl support – the leitmotif of the collection, as with the previous Refined Structures – is skillfully used to recreate, thanks to specially designed production techniques, three-dimensional textures and material effects ranging from fashion to nature. The typical irregularities of silk shantung and the characteristic design of moiré finishes are reminiscent of the world of precious yarns and fabrics; vegetal elements, such as bamboo and ginkgo leaves, pay homage to the charm of the Far East; trompe-l'oeil and boiserie effects recall the aesthetics of wall coverings of the past, reinterpreted in a contemporary key; weave designs celebrate the craftsmanship and manual work of tradition.